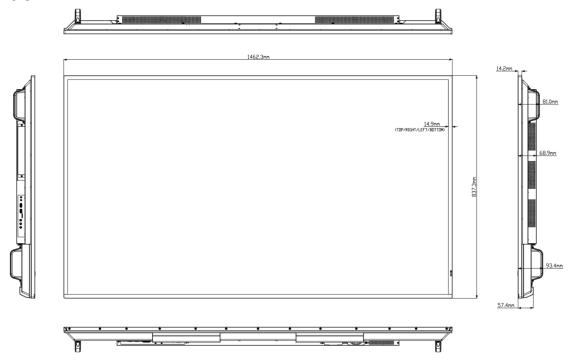

|      | duct Dimensions  ( H × D) | 1462.3 × 837.3 × 93.4 mm                            |
|------|---------------------------|-----------------------------------------------------|
|      | cage Dimensions           | 1616 × 998 × 187 mm                                 |
| Net  | weight                    | 27.8 kg                                             |
| Gros | ss weight                 | 36.8 kg                                             |
| Pack | king List                 | power cord,remote control,user manual,warranty card |

#### Dimension