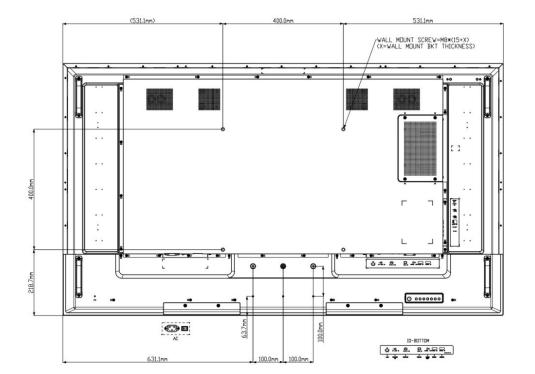

|               | Working humidity    | 20% to 80% RH                                                        |



|      | duct Dimensions  ( H × D) | 1462.3 × 837.3 × 93.4 mm                            |
|------|---------------------------|-----------------------------------------------------|
|      | cage Dimensions           | 1616 × 998 × 187 mm                                 |
| Net  | weight                    | 27.8 kg                                             |
| Gros | ss weight                 | 36.8 kg                                             |
| Pack | king List                 | power cord,remote control,user manual,warranty card |

### Available Model

DS-D6065UN

#### Dimension













#### *HIKVISION*°

#### Headquarters

No.555 Qianmo Road, Binjiang District, Hangzhou 310051, China T+86-571-8807-5998 overseasbusiness@hikvision.com

Hikvision USA T+1-909-895-0400

sales.usa@hikvision.com

Hikvision Australia T+61-2-8599-4233 salesau@hikvision.com

Hikvision India T+91-22-28469900 sales@pramahikvision.com

Hikvision Canada T+1-866-200-6690 sales.canada@hikvision.com

Hikvision Thailand T+662-275-9949 sales.thailand@hikvision.com Hikvision Europe T +31-23-5542770 sales.eu@hikvision.com

Hikvision Italy T +39-0438-6902 info.it@hikvision.com

Hikvision Brazil T +55 11 3318-0050 Latam.support@hikvision.com

Hikvision Turkey T +90 (216)521 7070- 7074 sales.tr@hikvision.com

Hikvision Malaysia T+601-7652-2413 sales.my@hikvision.com Hikvision UK & Ireland T+01628-902140