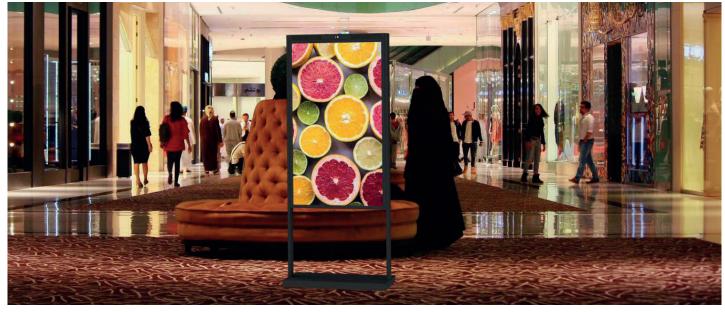

# 32"-86" Models

Incredibly sleek, stylish and slim yet extremely visible with a choice of sizes; 32" - 86", all with a ultra high bright 3500Nit display. Designed to stand out in busy retail and commercial environments.