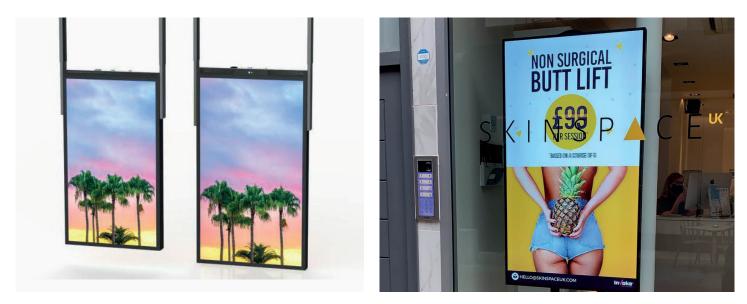

# **HIGH BRIGHT** WINDOW DISPLAYS

#### **Ideal for Shop Fronts & Windows Displays**

- Build-in Android Player
- ⊘ USB Plug & Play Media Player
- ⊘ Slim Design with Fan
- ⊘ Cooling System

## Single & Double Sided Models Available

Attract customers with an ultra high bright 3000NIT external facing display & 700NIT internal facing display. Ideal for south facing locations for your signage to always be visible.