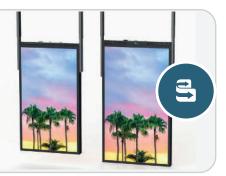

## Single & Double Sided Models Available

Attract customers with an ultra high bright 3000NIT external facing display & 700NIT internal facing display. Ideal for south facing locations for your signage to always be visible.